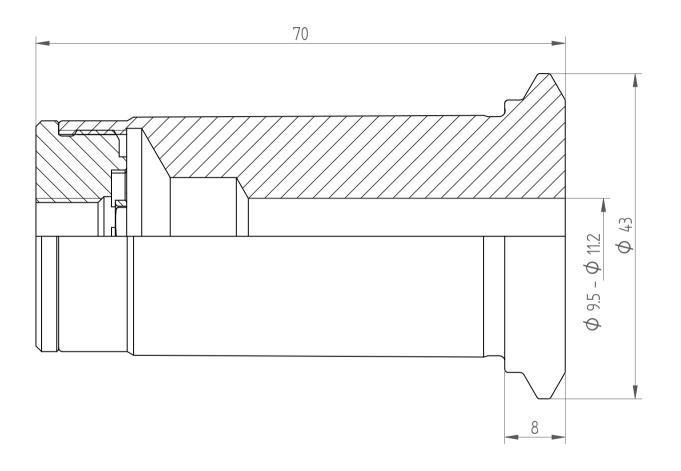

REGO-FIX AG Obermattweg 60 4456 Tenniken / Switzerland

Phone +41 61 976 14 66 Fax +41 61 976 14 14 www.rego-fix.com This is a non-controlled copy. All information given herein is subject to change without notice  ${\sf N}$ 

The information given herein has been carefully checked and is believed to be correct. REGO-FIX, however, assumes no responsibility or liability for any errors, inaccuracies or omissions that may appear in this drawing

This document is subject to copyright laws. No part of this document may be reproduced or transmitted in any form or any means, electronic or mechanic, for any purpose, without the express written permission of REGO-FIX

Type: PG32\_D9.5-D11.2

Part No.: 1732xxxxx Date: 08.04.2014

Scale: 2